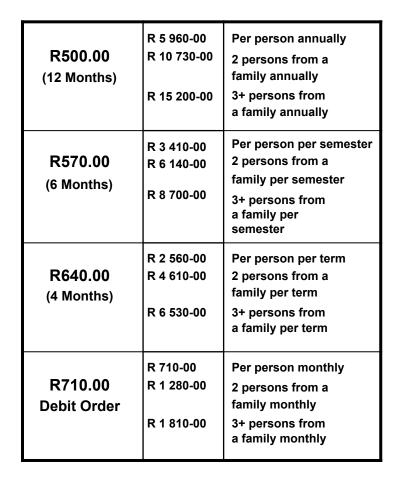

## **Training Fee**

- · Payable for the full calendar year
- Payable by month, term, semester or year

Written notice is required to terminate training contract

Fees are not refundable

### **Training Fees**

#### **Discounts**

- All fees have been rounded to the nearest R10
- Discount of 10% included to assist2 members from a family
- Discount of 15% included to assist 3 members from a family
- Discount of 100% included to assist 3+ members from family
- Discount of 10% included for Term Fees
- Discount of 20% included for Semester Fees
- Discount of 30% included for Annual Fees